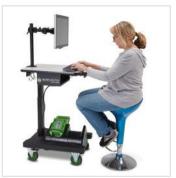

Adjust height in seconds with the touch of a button

Sit-stand option provides improved safety and comfort

Ergonomic height range can accommodate any operator