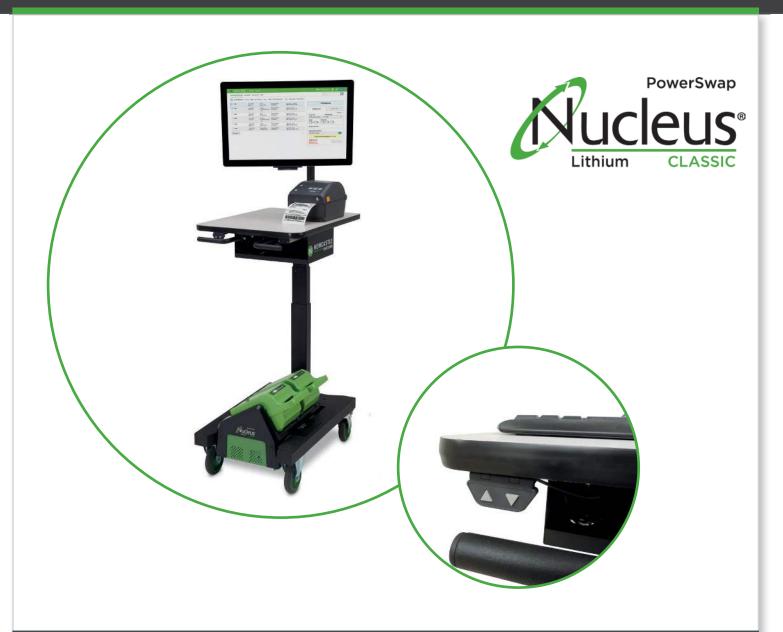

#### The Mobile Apex Workstation

The mobile Apex workstation with our new height-adjustable ergonomic mast raises the bar for workplace mobility and safety. This compact lightweight workstation provides mobile power to your devices including laptops, tablets, 1-2 LCDs or touchscreens, barcode printers, scanners and more for 8+ hours at a time.

## **Outstanding Features & Benefits:**

- Eliminate the need for costly cable drops and dangerous extension cords
- Narrow Footprint: Only 483 mm in width to navigate the most narrow aisles
- Ergonomic Height Range: 762 1219 mm from floor to top shelf to accommodate any operator
- Multi-Screen Capabilities: Holds up to (2) LCDs either side by side or vertically stacked
- Hardware-Friendly: Quiet, seamless AC power (no need to source for DC specific hardware)
- Power System to Fit Your Needs: Swappable lightweight lithium batteries for 24/7 operation for 8-12+ hours of operation

## **Technical Specifications**

| Height Adjustable:     | Top shelf electronically adjustable from 762 - 1219 mm |
|------------------------|--------------------------------------------------------|
| Shelf:                 | 483 mm W x 629 mm D                                    |
| Total Weight Capacity: | Up to 25 kg                                            |
| Casters:               | 127 mm non-marking casters, 2 fixed, 2 locking swivel  |
| Battery:               | Hot Swappable LIFEPO4: 460 / 920 wh                    |
| Color:                 | Black Powder Coat                                      |
| Dimensions:            | 483 mm W x 660 mm D x 763 - 1219 mm H                  |
| Weight:                | Hot Swappable Unit (1 or 2 batteries): 44 kg / 50 kg   |
|                        |                                                        |