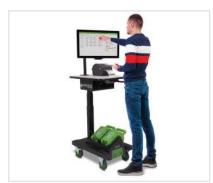

#### The Mobile Apex Workstation

The mobile Apex workstation with our new height-adjustable ergonomic mast raises the bar for workplace mobility and safety. This compact lightweight workstation provides mobile power to your devices including laptops, tablets, 1-2 LCDs or touchscreens, barcode printers, scanners and more for 8+ hours at a time.

## **Outstanding Features & Benefits:**

- Eliminate the need for costly cable drops and dangerous extension cords
- Narrow Footprint: Only 483 mm in width to navigate the most narrow aisles
- Ergonomic Height Range: 762 1219 mm from floor to top shelf to accommodate any operator
- Multi-Screen Capabilities: Holds up to (2) LCDs either side by side or vertically stacked
- Hardware-Friendly: Quiet, seamless AC power (no need to source for DC specific hardware)
- Power System to Fit Your Needs: Swappable lightweight lithium batteries for 24/7 operation for 8-12+ hours of operation