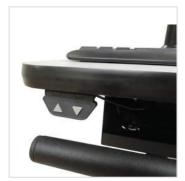

Adjust height in seconds with the touch of a button

Sit-stand option provides improved safety and comfort

Ergonomic height range can accommodate any operator