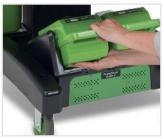

## NB Series PowerSwap Nucleus® Lithium Power System

Introducing Our First Swappable Lithium Power System www.laubner.com/mobile-arbeitsplätze

The NB Series workstations with the PowerSwap Nucleus® Lithium Power System is the first of its kind designed for industrial environments. This rugged, yet lightweight unit provides quiet, seamless AC power for 8–12+ hours at a time. Once the battery charge is depleted, simply swap it with a fully charged one in a matter of seconds.

## System Consists of:

- a) NB Series workstation with battery docking station
- b) 1 to 4 lithium battery packs
- c) Battery charging station

Easily swap with a fully charged pack in a matter of seconds

## **Technical Specifications**

Stand alone battery charging station Footprint (mm): 406 W x 295 D x 292 H Weight: ca. 9 kg

NB Series Footprint (mm): 610 W x 660 D 1092 H Weight: 57 kg + batteries

| Each Battery:                   | 36 AH lithium iron phosphate; Supports up to 460 watt hours    |                                                                |
|---------------------------------|----------------------------------------------------------------|----------------------------------------------------------------|
| Approximate Charge Time:        | 4-8 hours                                                      |                                                                |
| Status Meter:                   | Battery LED display indicates the current charge in battery    |                                                                |
| Battery Dimensions<br>& Weight: | 165 W x 326 D x 163 H mm<br>5 kg                               |                                                                |
|                                 | NB Series SLIM Workstation                                     | NB Series Workstation                                          |
| Shelf (1 Standard):             | 457 W x 559 D mm                                               | 610 W x 559 D mm                                               |
|                                 | Laminated; 34 kg capacity                                      |                                                                |
| Height Adjustable:              | Shelf adjustable from 508-1016 mm                              |                                                                |
| Cart Dimensions<br>& Weight:    | 457 mm W x 660 mm D x 1092 mm H<br>49 kg + batteries - 5-10 kg | 610 mm W x 660 mm D x 1092 mm H<br>57 kg + batteries - 5-10 kg |