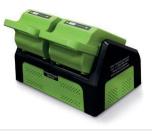

## NB Series PowerSwap Nucleus® Lithium Power System

Introducing Our First Swappable Lithium Power System www.laubner.com/mobile-arbeitsplätze

The NB Series workstations with the PowerSwap Nucleus® Lithium Power System is the first of its kind designed for industrial environments. This rugged, yet lightweight unit provides quiet, seamless AC power for 8–12+ hours at a time. Once the battery charge is depleted, simply swap it with a fully charged one in a matter of seconds.

## **Outstanding Benefits:**

- Narrow footprint and lightweight (each battery weighs only ca. 5kg.)
- Plug & play power system no tools, heavy lifting or maintenance personnel required for battery changes
- Hot swappable never run out of battery power or lose a terminal session
- Ideal for multiple shifts or 24/7 operation
- Extreme longevity 5 to 7 year battery life (or 3,000 cycles)
- Wide variety of optional accessories available for a highly versatile workstation

## System Consists of:

- a) NB Series workstation with battery docking station
- b) 1 to 4 lithium battery packs
- c) Battery charging station

Easily swap with a fully charged pack in a matter of seconds

## **Technical Specifications**

Stand alone battery charging station Footprint (mm): 406 W x 295 D x 292 H Weight: ca. 9 kg

NB Series Footprint (mm): 610 W x 660 D 1092 H Weight: 57 kg + batteries

| Each Battery:                   | 36 AH lithium iron phosphate; Supports up to 460 watt hours    |                                                                |
|---------------------------------|----------------------------------------------------------------|----------------------------------------------------------------|
| Approximate Charge Time:        | 4-8 hours                                                      |                                                                |
| Status Meter:                   | Battery LED display indicates the current charge in battery    |                                                                |
| Battery Dimensions<br>& Weight: | 165 W x 326 D x 163 H mm<br>5 kg                               |                                                                |
|                                 | NB Series SLIM Workstation                                     | NB Series Workstation                                          |
| Shelf (1 Standard):             | 457 W x 559 D mm                                               | 610 W x 559 D mm                                               |
|                                 | Laminated; 34 kg capacity                                      |                                                                |
| Height Adjustable:              | Shelf adjustable from 508-1016 mm                              |                                                                |
| Cart Dimensions<br>& Weight:    | 457 mm W x 660 mm D x 1092 mm H<br>49 kg + batteries - 5-10 kg | 610 mm W x 660 mm D x 1092 mm H<br>57 kg + batteries - 5-10 kg |