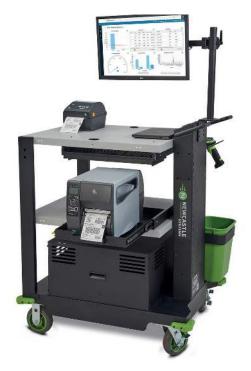

# Mobile powered Workstations PC Series

The PC Series mobile powered workstation is a mobile platform that not only provides the same flexible mobility as our lighter mobile workstations but allows for expanded possibilities with room for a laser printer, supplies, inventory and more. With a 76 cm or 122 cm tabletop, it can serve as a mobile workspace that has room for your laptop and your paperwork too.

Optional printer shelf

Integrated power strip

Specialized casters make cart movements smooth and easy

PC Series Mobile Workstations listed below come standard with one adjustable height shelf, locking casters, push handles, integrated power system, power strip and wastebasket.